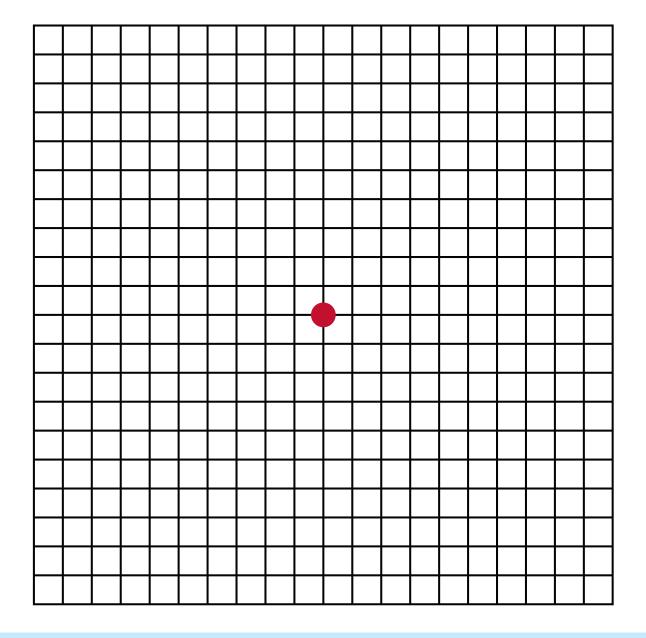

## **Directions:**

- Test each eye separately. Wear the glasses you normally wear when reading. Make sure you are in a well lit room without glare.
- Cover one eye. Hold the grid at reading distance, using your bifocals, gaze at the dot in the center.
- All of the lines should be straight and the squares should be uniform in size.
- Repeat the test in the other eye.

If any lines are distorted, missing, wavy, blurred or otherwise abnormal, please contact the office immediately at **520-886-2597**.